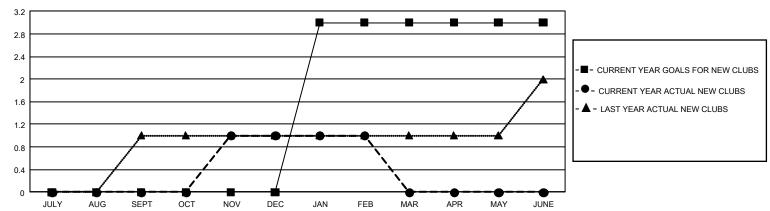

## GMT Constitutional Area 2, Group A

**GMT**: OPEN

REPORT DOES NOT INCLUDE CLUBS IN UNDISTRICTED AREAS.

| Clubs                 |               |           |               | Members               |                        |                         |                                                    |  |
|-----------------------|---------------|-----------|---------------|-----------------------|------------------------|-------------------------|----------------------------------------------------|--|
| RESULTS FOR 2019-2020 |               |           |               | RESULTS FOR 2019-2020 |                        |                         |                                                    |  |
| QUARTER               | NEW CLUB GOAL | NEW CLUBS | DROPPED CLUBS | QUARTER MEMI          | BER GROWTH NET<br>GOAL | MEMBER GROWTH<br>ACTUAL | DROPPED<br>MEMBERS ACTUAL<br>(including transfers) |  |
| JULY/AUG/SEPT         | 0             | 0         | 0             | JULY/AUG/SEPT         | 93                     | 101                     | 102                                                |  |
| OCT/NOV/DEC           | 0             | 1         | 8             | OCT/NOV/DEC           | 183                    | 89                      | 155                                                |  |
| JAN/FEB/MAR           | 9             | 0         | 0             | JAN/FEB/MAR           | 273                    | 64                      | 72                                                 |  |
| APR/MAY/JUNE          | 0             | 0         | 0             | APR/MAY/JUNE          | 123                    | 0                       | 0                                                  |  |

## GOALS AND ACTUAL NEW CLUBS CUMULATIVE