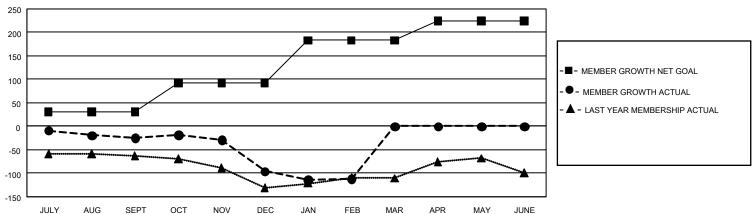

## GMT Constitutional Area 2, Group A

**GMT**: OPEN

REPORT DOES NOT INCLUDE CLUBS IN UNDISTRICTED AREAS.

| Clubs                 |               |           |               | Members               |                        |                         |                                                    |  |
|-----------------------|---------------|-----------|---------------|-----------------------|------------------------|-------------------------|----------------------------------------------------|--|
| RESULTS FOR 2019-2020 |               |           |               | RESULTS FOR 2019-2020 |                        |                         |                                                    |  |
| QUARTER               | NEW CLUB GOAL | NEW CLUBS | DROPPED CLUBS | QUARTER MEMI          | BER GROWTH NET<br>GOAL | MEMBER GROWTH<br>ACTUAL | DROPPED<br>MEMBERS ACTUAL<br>(including transfers) |  |
| JULY/AUG/SEPT         | 0             | 0         | 0             | JULY/AUG/SEPT         | 93                     | 101                     | 102                                                |  |
| OCT/NOV/DEC           | 0             | 1         | 8             | OCT/NOV/DEC           | 183                    | 89                      | 155                                                |  |
| JAN/FEB/MAR           | 9             | 0         | 0             | JAN/FEB/MAR           | 273                    | 64                      | 72                                                 |  |
| APR/MAY/JUNE          | 0             | 0         | 0             | APR/MAY/JUNE          | 123                    | 0                       | 0                                                  |  |

## GOALS AND ACTUAL MEMBERS CUMULATIVE

| DROPPED CLUBS: 0 |   | 0 CLUBS OF 0 ADDED 1 OR MORE NEW | GENDER DISTRIBUTION               |             |   |
|------------------|---|----------------------------------|-----------------------------------|-------------|---|
|                  |   | MEMBERS                          | MALE                              | 0 (100.00%) |   |
|                  |   |                                  | FEMALE                            | 0 (100.00%) |   |
| DROPPED MEMBERS  |   |                                  |                                   |             |   |
| DECEASED         | 0 | CLICK HERE FOR CUMULATIVE        | TOTAL FAMILY UNIT MEMBERS         |             | 0 |
| CLUB CANCELLED   | 0 | MEMBERSHIP DATA                  | FAMILY MEMBERS PAYING HALF DUES ( |             | _ |
| OTHER            | 0 |                                  |                                   |             | 0 |
| TOTAL            | 0 |                                  |                                   |             |   |